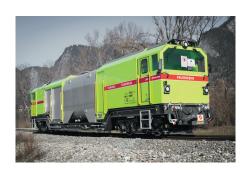

Electromobility has also become a megatrend in the off-highway sector. BIBUS HYDRAULIK AG has already realised numerous electrification projects in sectors ranging from railway vehicles to lorries. For this purpose, we have access to a wide-ranging, high-quality product portfolio and extensive know-how gained from many years of engineering experience. A wide variety of systems have already been produced using our highly efficient, high-performance products. Together with the field proven PLUS+1 control and our own software development, it is possible to perfectly fulfil all requirements in the field of energy saving, emissions reduction and automation.