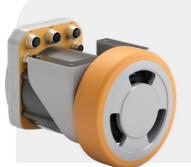

### UNIQUE TECHNOLOGICAL BRICK FOR ALL INTRALOGISTICS NEEDS

Drives and Wheel Drives with integrated safety

Values given for reference ezSWDcore.14/C

#### SWD® 125 Medium duty wheel drive

| Diameter            | 125 mm                 |
|---------------------|------------------------|
| Peak pushing effort | 20 daN<br>500 kg moved |
| Max vertical load   | 250 kg                 |
| Speed range         | 0 to 11 km/h           |

#### SWD® 150 Heavy duty wheel drive

| Diameter            | 150 mm                   |
|---------------------|--------------------------|
| Peak pushing effort | 60 daN<br>1 500 kg moved |
| Max vertical load   | 700 kg                   |
| Speed range         | 0 to 3.7 km/h            |