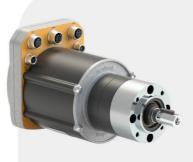

### UNIQUE TECHNOLOGICAL BRICK FOR ALL INTRALOGISTICS NEEDS

Drives and Wheel Drives with integrated safety

Values given for reference ezSWDcore.14/C

#### SWD<sup>®</sup> Core Gear motor

| Peak torque   | 37 Nm        |
|---------------|--------------|
| Nominal power | 185 W        |
| Speed range   | 0 to 130 rpm |