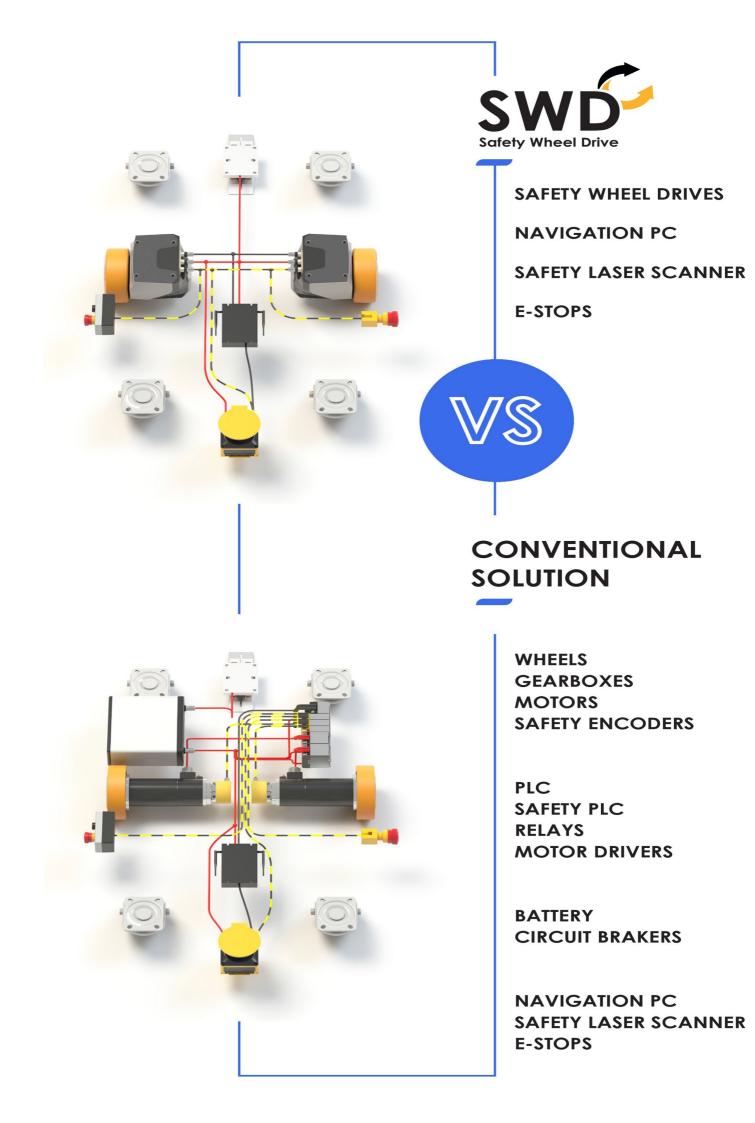

# THE SIMPLEST MOBILE ROBOT SET-UP EVER

SWD® technology disrupts AGVs and AMRs architecture thanks to its unique level of integration

# • Up to 50% less components

Simpler and faster assembly

#### **MODULAR ARCHITECTURE**

- Freedom of integration
- Flexible and scalable

INDUSTRY

AUTOMOTIVE

LOGISTICS / RETAIL

FOOD PROCESSING

PHARMA / CHEMISTRY