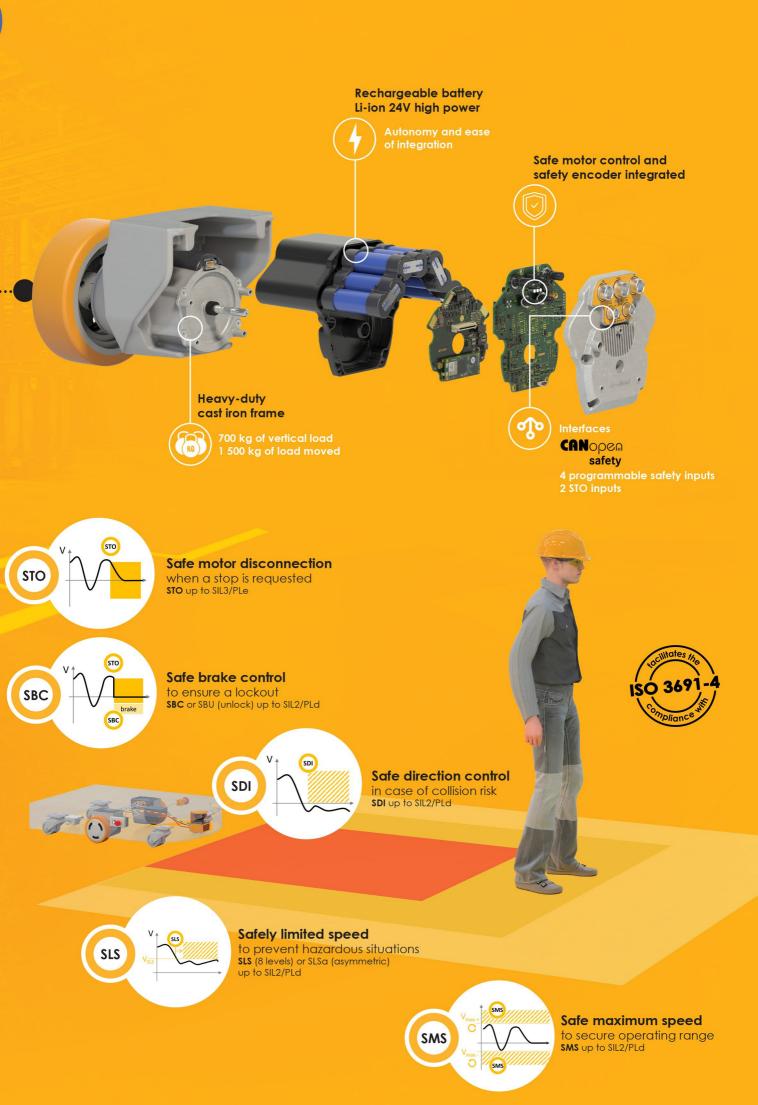

# THE SIMPLEST MOBILE ROBOT SET-UP EVER

SWD® technology disrupts AGVs and AMRs architecture thanks to its unique level of integration

# • Up to 50% less components

Simpler and faster assembly

#### TIME SAVING

- Shorter engineering time
- Simplified certification process

FIRST-CLASS SAFETY

- Suitable for collaborative robots
- ISO 3691-4 compliance

#### **MODULAR ARCHITECTURE**

- Freedom of integration
- Flexible and scalable

INDUSTRY

AUTOMOTIVE

LOGISTICS / RETAIL

FOOD PROCESSING

PHARMA / CHEMISTRY

### UNIQUE TECHNOLOGICAL BRICK FOR ALL INTRALOGISTICS NEEDS

Drives and Wheel Drives with integrated safety

Values given for reference ezSWDcore.14/C

#### SWD<sup>®</sup> Core Gear motor

| Peak torque   | 37 Nm        |
|---------------|--------------|
| Nominal power | 185 W        |
| Speed range   | 0 to 130 rpm |

#### SWD® 125 Medium duty wheel drive

| Diameter            | 125 mm                 |
|---------------------|------------------------|
| Peak pushing effort | 20 daN<br>500 kg moved |
| Max vertical load   | 250 kg                 |
| Speed range         | 0 to 11 km/h           |

#### SWD® 150 Heavy duty wheel drive

| Diameter            | 150 mm                   |
|---------------------|--------------------------|
| Peak pushing effort | 60 daN<br>1 500 kg moved |
| Max vertical load   | 700 kg                   |
| Speed range         | 0 to 3.7 km/h            |